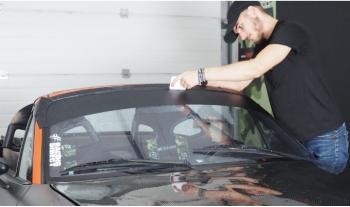

Cut along the joint with a cutter.

Wet the top of the sun visor to protect it from scratches that may be occasioned in the following steps.

Mark strongly the stripe at the right of the windshield gasket.

Remove the excess of the stripe.