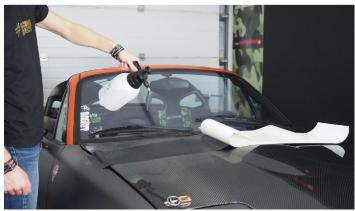

Place the stripe upside down on the hood.

Take off a first part of the sticker from its white paper.

Remove the white support until half of the stripe. Wet the adhesive part of the sticker abundantly. Use only water WITHOUT SOAP !

Remove the 2nd part of the white paper.

Wet the glue part of the stripe abundantly.