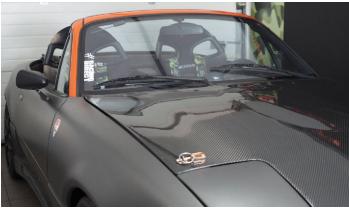

# Windshield decal Instructions

### IMPORTANT

After sticking, wait at least 72 hours before using car wash.

Always stick the decal at temperatures above 10°C / 50°F

Place the vehicle away from the sun, wind and dust.

Clean with clear water WITHOUT SOAP ! Dry with a micro-fiber.