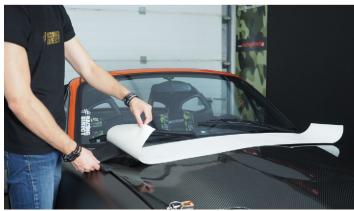

Place the stripe upside down on the hood.

Take off a first part of the sticker from its white paper.

Remove the white support until half of the stripe. Wet the adhesive part of the sticker abundantly. Use only water WITHOUT SOAP !

Remove the 2nd part of the white paper.

Wet the glue part of the stripe abundantly.