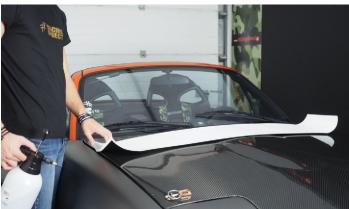

Place the stripe upside down on the hood.

Take off a first part of the sticker from its white paper.

Remove the white support until half of the stripe. Wet the adhesive part of the sticker abundantly. Use only water WITHOUT SOAP !

Remove the 2nd part of the white paper.

Wet the glue part of the stripe abundantly.