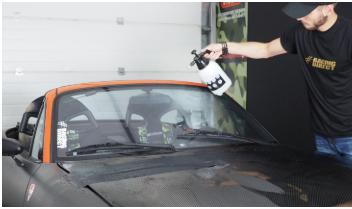

## Windshield decal Instructions

Wet the windshield abundantly.

The stripe and windscreen must be completely wet. Lay the strip approximately without seeking to stick it.

Remove all water and air bubbles by pressing with spatula from the middle to the outside.