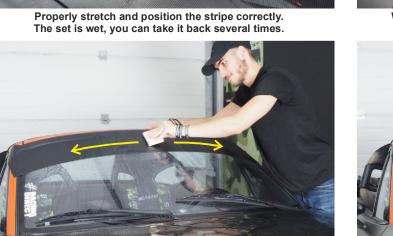

## Windshield decal Instructions

Wet the windshield abundantly.

The stripe and windscreen must be completely wet. Lay the strip approximately without seeking to stick it.

Remove all water and air bubbles by pressing with spatula from the middle to the outside.

Cut along the joint with a cutter.

Wet the top of the sun visor to protect it from scratches that may be occasioned in the following steps.

Mark strongly the stripe at the right of the windshield gasket.