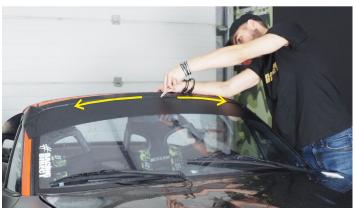

## Windshield decal Instructions

Wet the windshield abundantly.

The stripe and windscreen must be completely wet. Lay the strip approximately without seeking to stick it.

Remove all water and air bubbles by pressing with spatula from the middle to the outside.

Cut along the joint with a cutter.

Wet the top of the sun visor to protect it from scratches that may be occasioned in the following steps.

Mark strongly the stripe at the right of the windshield gasket.