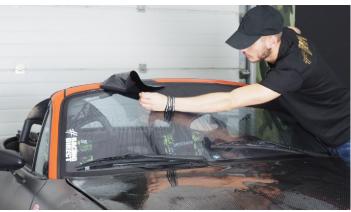

## Windshield decal Instructions

Wet the windshield abundantly.

The stripe and windscreen must be completely wet. Lay the strip approximately without seeking to stick it.

Remove all water and air bubbles by pressing with spatula from the middle to the outside.