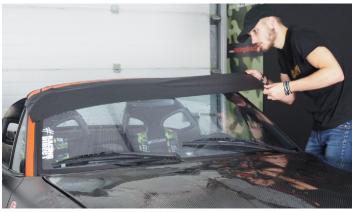

## Windshield decal Instructions

Wet the windshield abundantly.

The stripe and windscreen must be completely wet. Lay the strip approximately without seeking to stick it.

Remove all water and air bubbles by pressing with spatula from the middle to the outside.