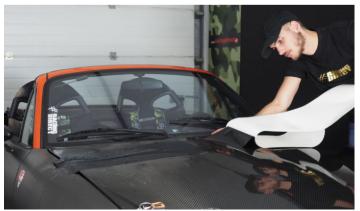

Place the stripe upside down on the hood.

Take off a first part of the sticker from its white paper.

Remove the white support until half of the stripe. Wet the adhesive part of the sticker abundantly. Use only water WITHOUT SOAP !

Remove the 2nd part of the white paper.

Wet the glue part of the stripe abundantly.