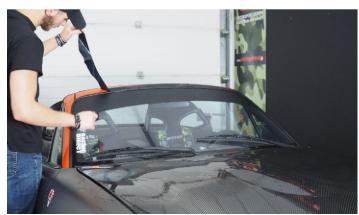

## Windshield decal Instructions

Wet the windshield abundantly.

The stripe and windscreen must be completely wet. Lay the strip approximately without seeking to stick it.

Remove all water and air bubbles by pressing with spatula from the middle to the outside.