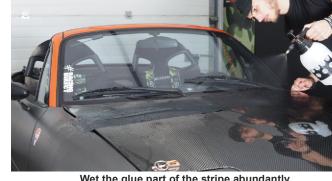

Remove the 2nd part of the white paper.

Wet the glue part of the stripe abundantly.