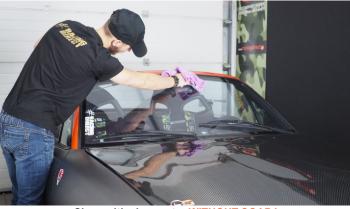

## Windshield decal Instructions

Wet the windshield abundantly.

The stripe and windscreen must be completely wet. Lay the strip approximately without seeking to stick it.

Remove all water and air bubbles by pressing with spatula from the middle to the outside.

Cut along the joint with a cutter.

Wet the top of the sun visor to protect it from scratches that may be occasioned in the following steps.

Mark strongly the stripe at the right of the windshield gasket.

Remove the excess of the stripe.

### Windshield decal Instructions

Spend 10 minutes to remove the last bubbles. Do not hesitate to heat the stripe with a heat gun or a hair dryer to eliminate the most recalcitrant bubbles.