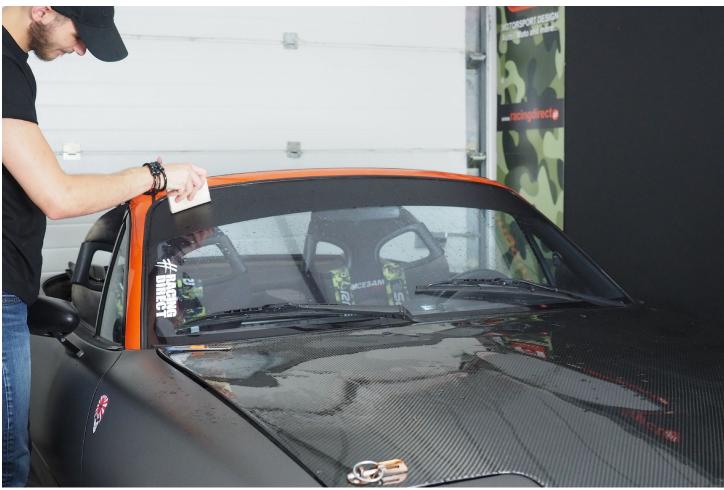

Cut along the joint with a cutter.

Wet the top of the sun visor to protect it from scratches that may be occasioned in the following steps.

Mark strongly the stripe at the right of the windshield gasket.

Remove the excess of the stripe.

### Windshield decal Instructions

Spend 10 minutes to remove the last bubbles. Do not hesitate to heat the stripe with a heat gun or a hair dryer to eliminate the most recalcitrant bubbles.