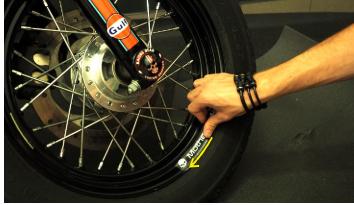

Separate the different parts of the kit.

Remove the decal very gently.

Present the sticker in its final place.

Paste the sticker from the center to the outside. Press firmly and repeatedly on the decal.

Remove the plastic film very gently.