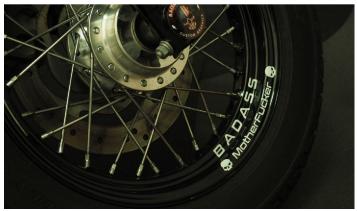

## **Rim Stickers Instructions**

Repeat the same procedure for the stripes. Do not forget to press hard on the decal.

Remove the plastic film very gently.