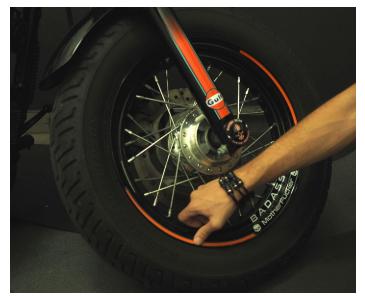

## **Rim Stickers Instructions**

Repeat the same procedure for the stripes. Do not forget to press hard on the decal.

Remove the plastic film very gently.