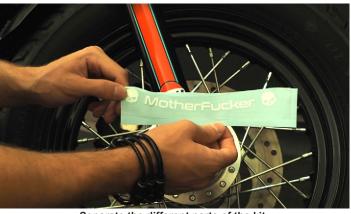

Separate the different parts of the kit.

Remove the decal very gently.

Present the sticker in its final place.

Paste the sticker from the center to the outside. Press firmly and repeatedly on the decal.

Remove the plastic film very gently.