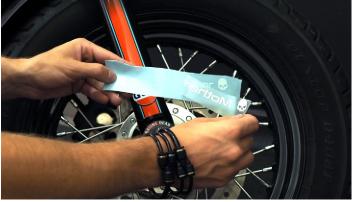

Separate the different parts of the kit.

Remove the decal very gently.

Present the sticker in its final place.

Paste the sticker from the center to the outside. Press firmly and repeatedly on the decal.

Remove the plastic film very gently.

If the kit uses 2 rows of text, paste the 2nd row now.