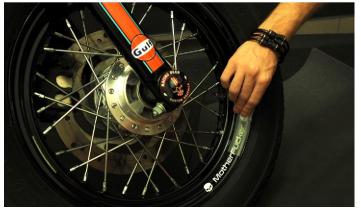

Separate the different parts of the kit.

Remove the decal very gently.

Present the sticker in its final place.

Paste the sticker from the center to the outside. Press firmly and repeatedly on the decal.

Remove the plastic film very gently.

If the kit uses 2 rows of text, paste the 2nd row now.