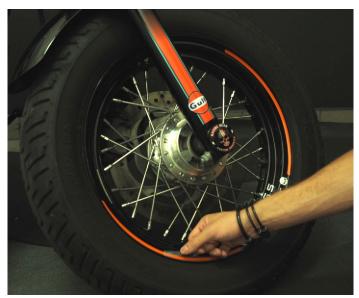

Separate the different parts of the kit.

Remove the decal very gently.

Present the sticker in its final place.

Paste the sticker from the center to the outside. Press firmly and repeatedly on the decal.

Remove the plastic film very gently.