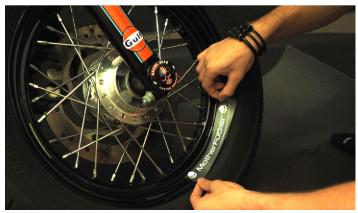

## **Rim Stickers Instructions**

Repeat the same procedure for the stripes. Do not forget to press hard on the decal.

Remove the plastic film very gently.